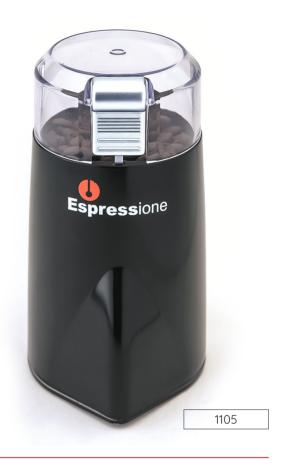

## RAPID TOUCH COFFEE GRINDER

Espressione's Rapid Touch coffee grinder is a versatile and easy to use coffee grinder that works with Drip Coffee Makers, French Presses and Percolators. It also works well on all kinds of dry herbs and spices. One touch operation makes grinding fresh coffee beans a breeze and it grinds for up to 12 cups of coffee. Uses sturdy & durable stainless-steel bowl and blades to grind coffee beans from coarse to fine in seconds. Smart design with low heat build up preserves more flavor and aroma. The fast stopping action (only one second) adds to the safety and efficiency along with its compact size and easy to clean design. Comes in an elegant black finish.

## ADDITIONAL FEATURES INCLUDE:

- Easy to use versatile grinder prepares ground coffee for drip coffee makers, percolators, and French presses with a simple press of a button.
- The compact design fits neatly in a cupboard or on the counter top for easy access while the power cord disappears in the bottom of the unit to keep it tidy.
- This powerful and handy grinder can grind enough coffee for an 8 cup French press or up to 12 cups of coffee.
- One second stopping action and a transparent lid adds to the user's safe operation.
- Easy to clean and maintain design simply wipe it clean with a cloth or towel.
- Measurements: 3.5" x 4" x 9.4" Weight: 1 lb.

## MASTER CARTON:

• 12 pcs. 13.8" x 9.4" x 8.7"

· Weight: 12 lbs.

• UPC: 786818-400163

• Model: #1105